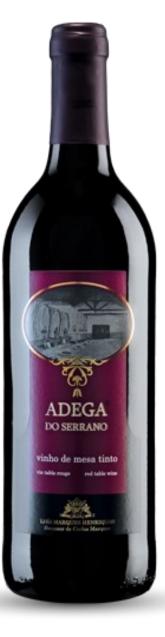

## **Red Wine Adega do Serrano**

| Classification                        | Red Wine 13% Vol.                                            |  |  |
|---------------------------------------|--------------------------------------------------------------|--|--|
| Grape Varieties                       | Regional Grapes;                                             |  |  |
| Color                                 | Ruby color and clear appearance;                             |  |  |
| Taste and flavour                     | With notes of black fruits, very smooth and well structured; |  |  |
| Bottle and quantity                   | Bordalesa leve 0,75L                                         |  |  |
| Sealed                                | Cork Stopper;                                                |  |  |
| Packaging                             | Carton with 12 bottles;                                      |  |  |
| Recommended                           | Is recommended with every meal, especially with meat;        |  |  |
| Physical and Chemical Characteristics | Alcohol 13% Vol;                                             |  |  |
|                                       | Ph 3,6;                                                      |  |  |
|                                       | Total Acidity 6,2 (g/l);                                     |  |  |
| Allergens                             | Contains Sulphites;                                          |  |  |
| Origin                                | Product of Portugal;                                         |  |  |