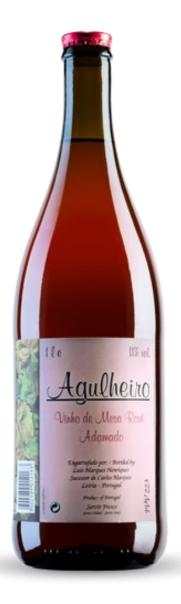

Classification Rose Wine slightly sparkling 11% Vol. **Grape Varieties** Regional Grapes; Rose and crystalline appearance; Color Taste and flavour It is a young wine, slightly sparkling and smooth, with floral and fruity flavors. Soft in the mouth, is also persistent on its tasting. **Bottle and quantity** Borgonha leve 1L Alka Capsule; Sealed **Packaging** Carton with 12 bottles; Recommended It is good for all the meals; **Physical and Chemical Characteristics** Alcohol 11% Vol; Ph 3,6 Total Acidity 6,0 (g/l); **Allergens** Contains Sulphites; Origin Product of Portugal;