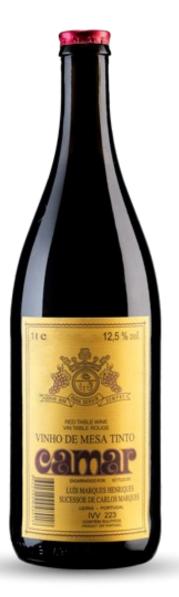

## **Red Wine Camar**

Classification Red Wine 12,5% Vol.

Grape Varieties Regional Grapes;

Color Ruby color and clear appearance;

 Taste and flavour
 With notes of black fruits, very smooth and well structured;

Bottle and quantity

Sealed

Borgonha 1L;

Alka Capsule;

Packaging Carton with 12 bottles;

**Recommended** Is recommended with every meal, especially with meat;

Physical and Chemical Characteristics Alcohol 12,5% Vol;

Ph 3,4;

Total Acidity 6,3 (g/l);

Contains Sulphites;

Product of Portugal;